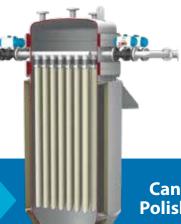

- 7.0 m<sup>2</sup> Hastelloy C276 Filter
- 2.0 m<sup>2</sup> Filter with Skid & Pump
- 0.25 m<sup>2</sup> Filter with Skid & Pump
- 0.11 m<sup>2</sup> filter with Skid & Pump

**FUNDA Pressure** Leaf

**Candle Polishing** 