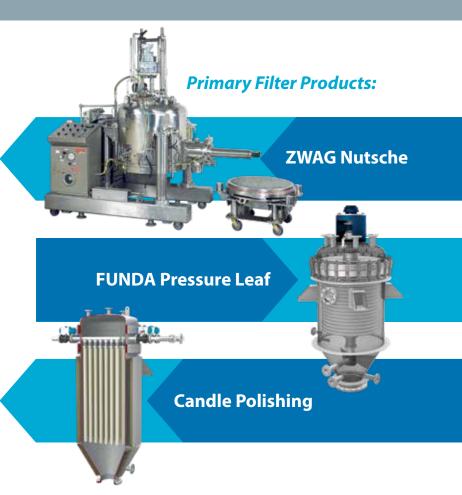

- 7.0 m<sup>2</sup> Hastelloy C276 Filter
- 2.0 m<sup>2</sup> Filter with Skid & Pump
- 0.25 m<sup>2</sup> Filter with Skid & Pump
- 0.11 m<sup>2</sup> filter with Skid & Pump

**FUNDA Pressure** Leaf

**Candle Polishing** 