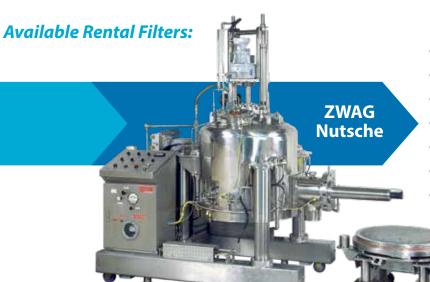

## **Rental Filters**

**Contract Manufacturing • Toll Manufacturing • Pilot Testing** 

- 0.5 m<sup>2</sup> Hastelloy C22 Filter with Skid
- 0.5 m<sup>2</sup> Hastelloy C276 Filter with Skid
- 0.5 m<sup>2</sup> 316SS Filter with Skid
- 0.5 m<sup>2</sup> Manual 316SS Filter
- 0.1 m<sup>2</sup> 316SS Filter with Skid
- 0.1 m<sup>2</sup> 316SS Filter with Skid
- Laboratory Scale 316SS Filter

2.1 m<sup>2</sup> Hastelloy C22 Filter with Stand