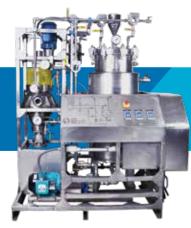

## **Rental Filters**

**Contract Manufacturing • Toll Manufacturing • Pilot Testing** 

- 0.5 m<sup>2</sup> Hastelloy C22 Filter with Skid
- 0.5 m<sup>2</sup> Hastelloy C276 Filter with Skid
- 0.5 m<sup>2</sup> 316SS Filter with Skid
- 0.5 m<sup>2</sup> Manual 316SS Filter
- 0.1 m<sup>2</sup> 316SS Filter with Skid
- 0.1 m<sup>2</sup> 316SS Filter with Skid
- Laboratory Scale 316SS Filter

- 7.0 m<sup>2</sup> Hastelloy C276 Filter
- 2.0 m<sup>2</sup> Filter with Skid & Pump
- 0.25 m<sup>2</sup> Filter with Skid & Pump
- 0.11 m<sup>2</sup> filter with Skid & Pump

**FUNDA Pressure** Leaf

**Candle Polishing** 