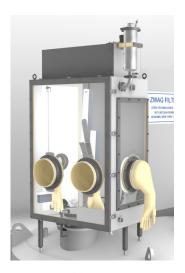

Steri offers custom made glove boxes that can be fitted to any nozzle or to the side discharge as needed.

Various types of sampling valves ...

Manhole with sight glass...

Temperature, pressure and other transmitting instruments can be added for process monitoring and automation.