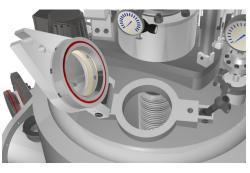

Steri type hand hole with sight glass...

Piping manifolds, instruments...

Slurry valves can be installed and fitted for manual, hydraulic or pneumatic operation.

The ZWAG filter can be fitted with proximity sensors to provide open/closed, locked/unlocked positions feedback.