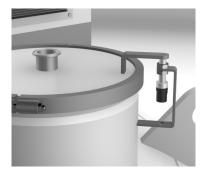

e-mail: sales@steri.com

web: www.steri.com

The ZWAG family of filter can be ordered with many accessories. Any accessory that your process requires can be designed in, right from the start. Additional spare nozzles can be added for later use to accommodate temperature probes or other components should the need arise in the future.



Steri offers custom made glove boxes that can be fitted to any nozzle or to the side discharge as needed.



Various types of sampling valves ...



Manhole with sight glass...



Temperature, pressure and other transmitting instruments can be added for process monitoring and automation.



Steri type hand hole with sight glass...



Piping manifolds, instruments...



Slurry valves can be installed and fitted for manual, hydraulic or pneumatic operation.



The ZWAG filter can be fitted with proximity sensors to provide open/closed, locked/unlocked positions feedback.



Light sources...