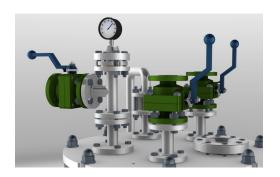

Steri type hand hole with sight glass...

Piping manifolds, instruments...

Slurry valves can be installed and fitted for manual, hydraulic or pneumatic operation.

The ZWAG filter can be fitted with proximity sensors to provide open/closed, locked/unlocked positions feedback.