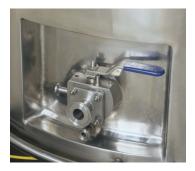

Steri type hand hole with sight glass...

Piping manifolds, instruments...

Slurry valves can be installed and fitted for manual, hydraulic or pneumatic operation.

The ZWAG filter can be fitted with proximity sensors to provide open/closed, locked/unlocked positions feedback.