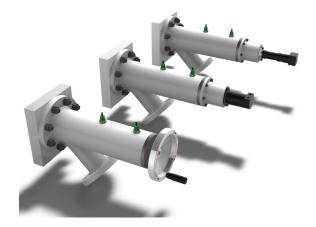

Steri type hand hole with sight glass...

Piping manifolds, instruments...

Slurry valves can be installed and fitted for manual, hydraulic or pneumatic operation.

The ZWAG filter can be fitted with proximity sensors to provide open/closed, locked/unlocked positions feedback.