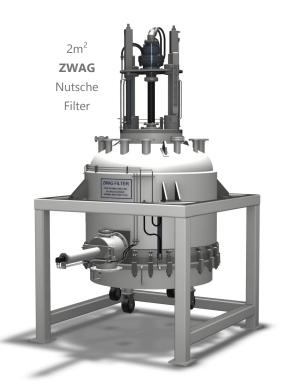

### **ZWAG**<sup>®</sup> Filter

ZWAG, superior design, superlative performance and professional support. 0.1m<sup>2</sup> to 12m<sup>2</sup>

**ZWAG**<sup>®</sup> is a family of totally enclosed, single-plate Nutsche filters for pressure filtration and vacuum drying. With integral heating and drying, multi-functional ZWAG filters are compact and versatile for manufacturing, pilot and laboratory applications.