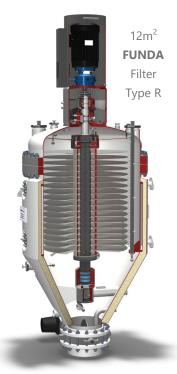

### **FUNDA**® Filter

FUNDA type R, for dry cake discharge. 0.1m<sup>2</sup> to 100m<sup>2</sup>

FUNDA type A, for slurry cake discharge. 0.1m<sup>2</sup> to 100m<sup>2</sup>

FUNDA® filters are compact, enclosed, self-cleaning, multi-plate filters available with integrated heating and drying for manufacturing, pilot and laboratory applications. With more than 6,000 systems in place worldwide, and hundreds in North America, this technology has an extensive track record of reliable performances across a broad range of applications.