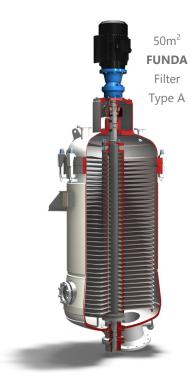

### **FUNDA**® Filter

FUNDA type R, for dry cake discharge. 0.1m<sup>2</sup> to 100m<sup>2</sup>

FUNDA type A, for slurry cake discharge. 0.1m<sup>2</sup> to 100m<sup>2</sup>

FUNDA® filters are compact, enclosed, self-cleaning, multi-plate filters available with integrated heating and drying for manufacturing, pilot and laboratory applications. With more than 6,000 systems in place worldwide, and hundreds in North America, this technology has an extensive track record of reliable performances across a broad range of applications.