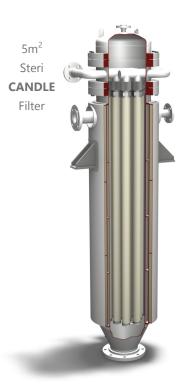

#### **CANDLE** Filter

Steri CANDLE filters. low solid filtration. 0.1m<sup>2</sup> to 60m<sup>2</sup>

Steri CANDLE filters are enclosed, candle shaped filter elements arranged vertically inside a pressure vessel. The filter cake is formed on the outside of the candle.