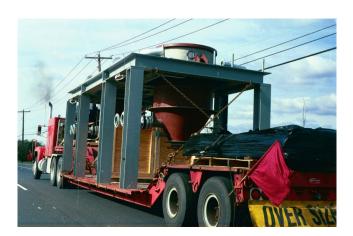

## **Oversize Loads**

We ship oversize loads via double drop trailers and know the maximum container sizes to avoid oversize load designation. In fact our skidded systems are expressly designed to fit standard over-the-road size requirements.