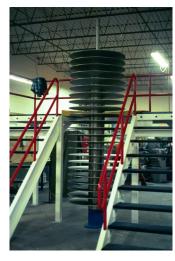

Protection Guard

Explosion Proofed Pre-coat Pump

# **Process Pumps**

Steri has the experience and know to select and supply fluid handling pumps that are best suited the application. Proper flow rates and pressure control are essential for maximum filtration performance.

## Load Cells

Load cells can be installed to measure the amount of cake as it builds on the filter plates. This insures the filter will not become overloaded and can assist when performing a cake discharge to verify all cake has been removed.

### **Bag Loading**

Your process may need the addition of filter aid during the filtration step. You can take advantage of the decades of experience Steri has accumulated having us design a pre-coat or body feed dosing system tailored for your process.



Bag Loading Station



Nest Assembly Platform



Load Cell

ST-1039 (Rev. 8/22)