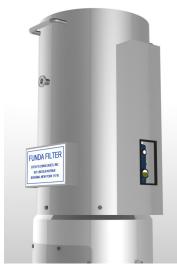

Purged Motor Cover

#### **Motor Cover**

In sterile environments a purged motor protection cover can be installed. It provides a smooth, clean appearance may be ordered with windows for observing gearbox oil levels.

Automatic Valves Instrumentation Transmitters & Gauges